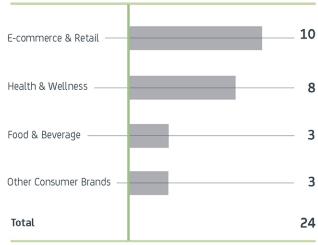

### Sub-sector activity by deal volume

#### E-commerce & Retail

#### Food & Beverage

#### Health & Wellness

#### Other Consumer Brands