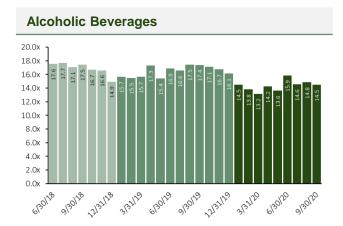

# Historical Public Company EBITDA Multiples<sup>1</sup>

<sup>1)</sup> Enterprise Value as a multiple of LTM EBITDA: Enterprise Value is defined as Equity Value plus Debt and Debt-Like Items less Cash and Cash Equivalents Source: S&P Capital IQ, as of September 30, 2020