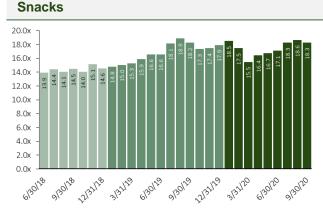

# Historical Public Company EBITDA Multiples<sup>1</sup>

<sup>1)</sup> Enterprise Value as a multiple of LTM EBITDA: Enterprise Value is defined as Equity Value plus Debt and Debt-Like Items less Cash and Cash Equivalents Source: S&P Capital IQ, as of September 30, 2020

<sup>1)</sup> Enterprise Value as a multiple of LTM EBITDA: Enterprise Value is defined as Equity Value plus Debt and Debt-Like Items less Cash and Cash Equivalents Source: S&P Capital IQ, as of September 30, 2020