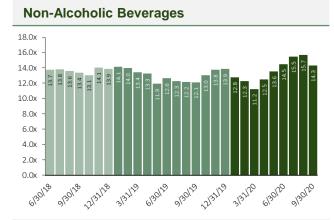

# Historical Public Company EBITDA Multiples<sup>1</sup>

<sup>1)</sup> Enterprise Value as a multiple of LTM EBITDA: Enterprise Value is defined as Equity Value plus Debt and Debt-Like Items less Cash and Cash Equivalents Source: S&P Capital IQ, as of September 30, 2020

<sup>1)</sup> Enterprise Value as a multiple of LTM EBITDA: Enterprise Value is defined as Equity Value plus Debt and Debt-Like Items less Cash and Cash Equivalents Source: S&P Capital IQ, as of September 30, 2020