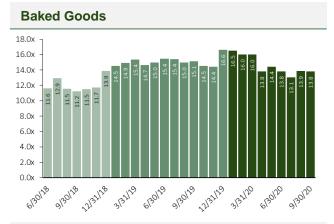

# Historical Public Company EBITDA Multiples<sup>1</sup>

<sup>1)</sup> Enterprise Value as a multiple of LTM EBITDA: Enterprise Value is defined as Equity Value plus Debt and Debt-Like Items less Cash and Cash Equivalents Source: S&P Capital IQ, as of September 30, 2020

<sup>1)</sup> Enterprise Value as a multiple of LTM EBITDA: Enterprise Value is defined as Equity Value plus Debt and Debt-Like Items less Cash and Cash Equivalents Source: S&P Capital IQ, as of September 30, 2020