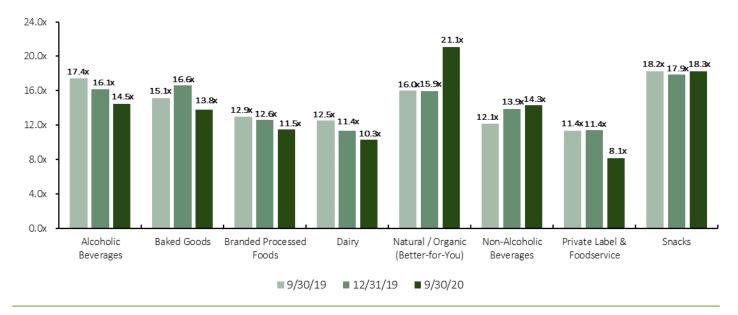

## Public Company EBITDA Multiples At-a-Glance<sup>1</sup>

#### Last 12 Months (LTM)

<sup>1)</sup> Enterprise Value as a multiple of LTM EBITDA: Enterprise Value is defined as Equity Value plus Debt and Debt-Like Items less Cash and Cash Equivalents Source: S&P Capital IQ, as of September 30, 2020