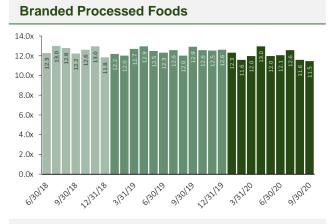

# Historical Public Company EBITDA Multiples<sup>1</sup>

<sup>1)</sup> Enterprise Value as a multiple of LTM EBITDA: Enterprise Value is defined as Equity Value plus Debt and Debt-Like Items less Cash and Cash Equivalents Source: S&P Capital IQ, as of September 30, 2020

<sup>1)</sup> Enterprise Value as a multiple of LTM EBITDA: Enterprise Value is defined as Equity Value plus Debt and Debt-Like Items less Cash and Cash Equivalents Source: S&P Capital IQ, as of September 30, 2020