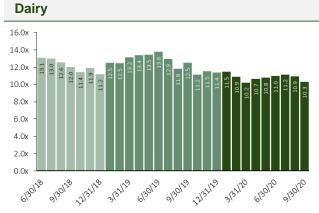

# Historical Public Company EBITDA Multiples<sup>1</sup>

<sup>1)</sup> Enterprise Value as a multiple of LTM EBITDA: Enterprise Value is defined as Equity Value plus Debt and Debt-Like Items less Cash and Cash Equivalents Source: S&P Capital IQ, as of September 30, 2020

<sup>1)</sup> Enterprise Value as a multiple of LTM EBITDA: Enterprise Value is defined as Equity Value plus Debt and Debt-Like Items less Cash and Cash Equivalents Source: S&P Capital IQ, as of September 30, 2020