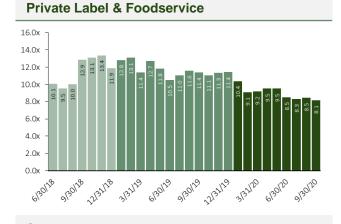

# Historical Public Company EBITDA Multiples<sup>1</sup>

<sup>1)</sup> Enterprise Value as a multiple of LTM EBITDA: Enterprise Value is defined as Equity Value plus Debt and Debt-Like Items less Cash and Cash Equivalents Source: S&P Capital IQ, as of September 30, 2020

<sup>1)</sup> Enterprise Value as a multiple of LTM EBITDA: Enterprise Value is defined as Equity Value plus Debt and Debt-Like Items less Cash and Cash Equivalents Source: S&P Capital IQ, as of September 30, 2020